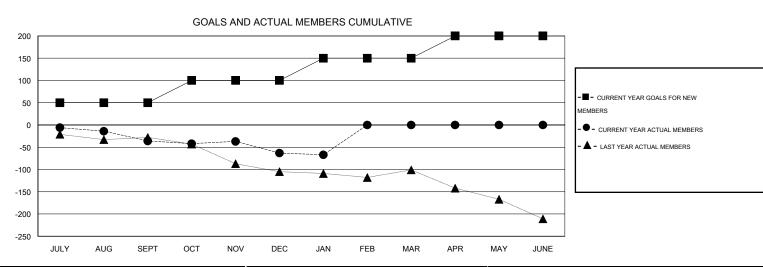

## GMT: Gary Wong LOCATION NEVADA

| GMT | CA   | 1 |
|-----|------|---|
| O   | ٠, ١ | _ |

|                       |                  | Clubs     |                  |                       |               |                    | Members                             |                    |                  |
|-----------------------|------------------|-----------|------------------|-----------------------|---------------|--------------------|-------------------------------------|--------------------|------------------|
| RESULTS FOR 2015-2016 |                  |           |                  | RESULTS FOR 2015-2016 |               |                    |                                     |                    |                  |
| QUARTER               | NEW CLUB<br>GOAL | NEW CLUBS | DROPPED<br>CLUBS | NET<br>GAIN/LOSS      | QUARTER       | NEW MEMBER<br>GOAL | CHARTER AND<br>NEW MEMBERS<br>ADDED | DROPPED<br>MEMBERS | NET<br>GAIN/LOSS |
| JULY/AUG/SEPT         | 1                | 0         | 0                | 0                     | JULY/AUG/SEPT | 50                 | 35                                  | 71                 | -36              |
| OCT/NOV/DEC           | 1                | 0         | 2                | -2                    | OCT/NOV/DEC   | 50                 | 41                                  | 68                 | -27              |
| JAN/FEB/MAR           | 1                | 0         | 0                | 0                     | JAN/FEB/MAR   | 50                 | 7                                   | 11                 | -4               |
| APR/MAY/JUNE          | 1                | 0         | 0                | 0                     | APR/MAY/JUNE  | 50                 | 0                                   | 0                  | 0                |